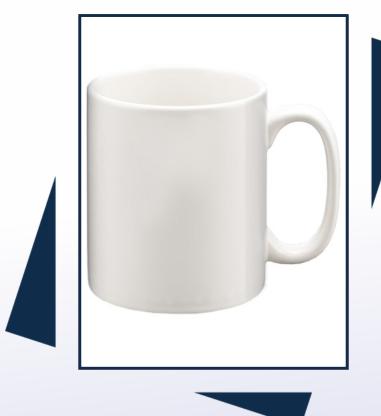

## 10oz Mug

| Product :        | 10 oz Mug   |
|------------------|-------------|
| SKU:             | 10oz_Mug_PW |
| Size Options:    | 10oz        |
| Weight:          | 350 grams   |
| Available:       | Worldwide   |
| Printing Method: | Sublimation |
| Colour Options:  |             |
| $\bigcirc$       |             |
|                  |             |

## **Product Description**

Our sublimation ceramic mugs are manufactured with a dishwasher safe premium coating. Bright white in colour and with a high gloss finish, the coated ceramic mug is ideal for personalising with an image or logo. 10oz capacity.